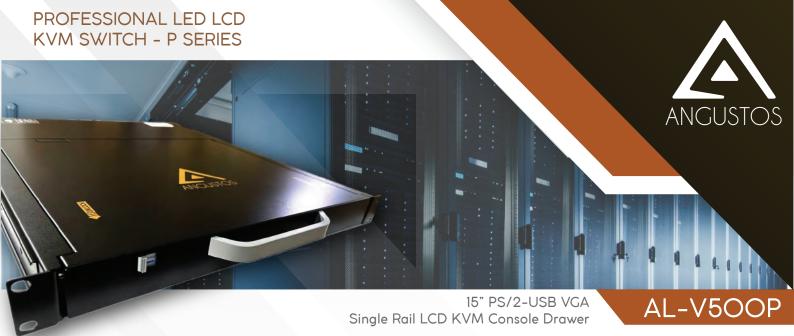

### Overview

Angustos AL-V500P LCD KVM Console Drawer is optimized for high density Rack in modern Data Center.

Integrating a 15" LED screen, keyboard and mouse pad in a 1U rackmountable sliding housing. The compact design console is ultilized for extreme narrow space and super densed area. The AL-V500P can be installed and connected directly to server for convenience configuration. Compatible with Angustos or other brand KVM Switch unit without any difficulties.

In addition, the AL-V500P included an additional hot-pluggable USB port that supports other keyboard and mouse for back-up. With all of the technology involved, the AL-V500P LCD KVM Console has gone beyond the expectations and requirements for a modern Data Center use, which including: short space optimization, exceptional display quality, easy to install, extreme versatility.