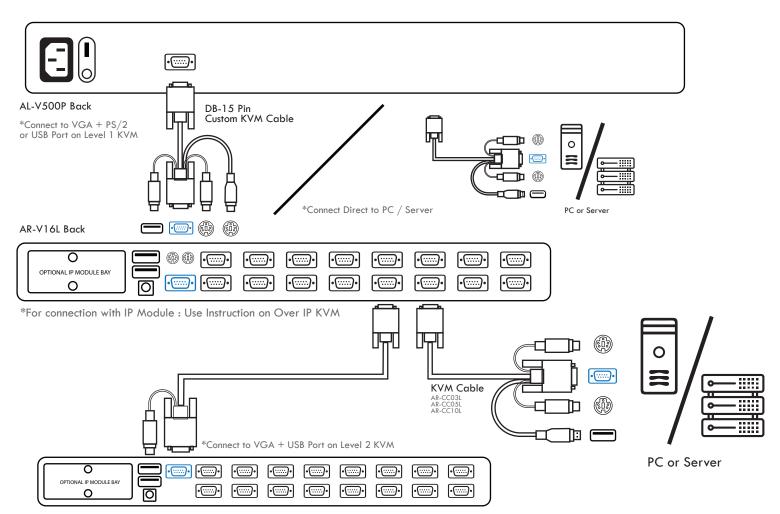

### CONNECTION DIAGRAM

 $^*\mbox{AL-V}500P$  can connected directly to server or connect through Angustos or orther brands KVM Switch Unit.