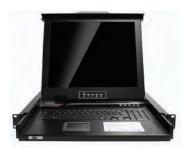

AL-V500P FRONT VIEW

AL-V500P REAR VIEW

#### **High Density Utilization**

- Front USB for back up mouse-keyboard.
- LCD KVM console with an 15" LED-backlit 4:3 LCD monitor in a single rail design.
- Extreme refresh rate up to 75Hz
- Short-depth overall size allowing user to work with in condensed space of high density Rack
- Slide Lock secure the console drawer to remain firmly in slide position when not in use.